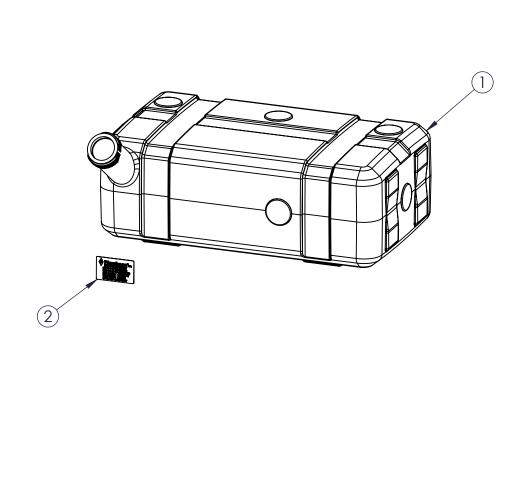

| 2                                                                                                                                                                                                                                      | 477026x    |         | 477026                                     | CARB/EPA FUE             | L TANK LABEL                        | 1              |  |
|----------------------------------------------------------------------------------------------------------------------------------------------------------------------------------------------------------------------------------------|------------|---------|--------------------------------------------|--------------------------|-------------------------------------|----------------|--|
| 1                                                                                                                                                                                                                                      | 070624A-FL |         | 5337                                       | 5 GAL TANK, EN<br>FLOURI |                                     | 1              |  |
| ITEM                                                                                                                                                                                                                                   | FPN        |         | DWG #                                      | DESCR                    | IPTION                              | QTY            |  |
| PROPRIETARY AND CONFIDENTIAL<br>THE INFORMATION CONTAINED IN THIS<br>DRAWING IS THE SOLE PROPERTY OF<br>FLAMBEAU, INC. ANY REPRODUCTION<br>IN PART OR AS A WHOLE WITHOUT THE<br>WRITTEN PERMISSION OF FLAMBEAU,<br>INC. IS PROHIBITED. |            | SHT     | FLAMBEAU, INC.                             |                          |                                     |                |  |
|                                                                                                                                                                                                                                        |            | 1       | SCALE: 1:6<br>MOLD NO: 533<br>DESCRIPTION: | BFI NO: NA<br>MAT'L: NA  | DRAWN BY: ANA DATE<br>FPN: 071409AE | :10-22-14      |  |
| DIMENSIONS ARE IN INCHES.<br>THE FOLLOWING TOLERANCES APPLY<br>UNLESS OTHERWISE SPECIFIED<br>ANGULAR: ±3°<br>TWO PLACE x.xx ±.125"<br>THREE PLACE x.xxx ±.060"                                                                         |            | OF<br>1 | 5 GALLON LP CARB/EPA FUEL TANK ASSEMBLY    |                          |                                     |                |  |
| DIMENSIONS IN PARENTHESIS ( )<br>ARE FOR REFERENCE ONLY.                                                                                                                                                                               |            |         | CUSTOMER:<br>US PLASTICS                   |                          | DWG NO: 07                          | DWG NO: 071409 |  |