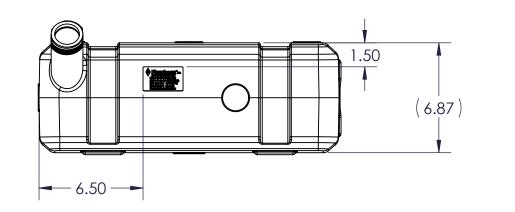

| 2                                                                                                                                                                                                                                      | 477026x    |         | 477026                                     | CARB/EPA FUE             | L TANK LABEL                        | 1              |  |
|----------------------------------------------------------------------------------------------------------------------------------------------------------------------------------------------------------------------------------------|------------|---------|--------------------------------------------|--------------------------|-------------------------------------|----------------|--|
| 1                                                                                                                                                                                                                                      | 070624A-FL |         | 5337                                       | 5 GAL TANK, EN<br>FLOURI |                                     | 1              |  |
| ITEM                                                                                                                                                                                                                                   | FPN        |         | DWG #                                      | DESCR                    | IPTION                              | QTY            |  |
| PROPRIETARY AND CONFIDENTIAL<br>THE INFORMATION CONTAINED IN THIS<br>DRAWING IS THE SOLE PROPERTY OF<br>FLAMBEAU, INC. ANY REPRODUCTION<br>IN PART OR AS A WHOLE WITHOUT THE<br>WRITTEN PERMISSION OF FLAMBEAU,<br>INC. IS PROHIBITED. |            | SHT     | FLAMBEAU, INC.                             |                          |                                     |                |  |
|                                                                                                                                                                                                                                        |            | 1       | SCALE: 1:6<br>MOLD NO: 533<br>DESCRIPTION: | BFI NO: NA<br>MAT'L: NA  | DRAWN BY: ANA DATE<br>FPN: 071409AE | :10-22-14      |  |
| DIMENSIONS ARE IN INCHES.<br>THE FOLLOWING TOLERANCES APPLY<br>UNLESS OTHERWISE SPECIFIED<br>ANGULAR: ±3°<br>TWO PLACE x.xx ±.125"<br>THREE PLACE x.xxx ±.060"                                                                         |            | OF<br>1 | 5 GALLON LP CARB/EPA FUEL TANK ASSEMBLY    |                          |                                     |                |  |
| DIMENSIONS IN PARENTHESIS ( )<br>ARE FOR REFERENCE ONLY.                                                                                                                                                                               |            |         | CUSTOMER:<br>US PLASTICS                   |                          | DWG NO: 07                          | DWG NO: 071409 |  |