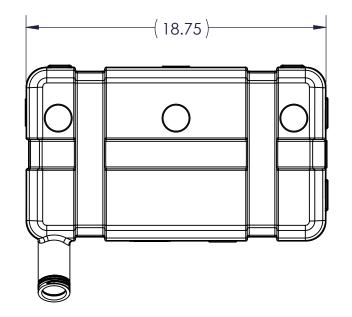

| 2                                                                                                                                                                                                                                      | 477026x    |         | 477026                                     | CARB/EPA FUE             | L TANK LABEL                        | 1              |  |
|----------------------------------------------------------------------------------------------------------------------------------------------------------------------------------------------------------------------------------------|------------|---------|--------------------------------------------|--------------------------|-------------------------------------|----------------|--|
| 1                                                                                                                                                                                                                                      | 070624A-FL |         | 5337                                       | 5 GAL TANK, EN<br>FLOURI |                                     | 1              |  |
| ITEM                                                                                                                                                                                                                                   | FPN        |         | DWG #                                      | DESCR                    | IPTION                              | QTY            |  |
| PROPRIETARY AND CONFIDENTIAL<br>THE INFORMATION CONTAINED IN THIS<br>DRAWING IS THE SOLE PROPERTY OF<br>FLAMBEAU, INC. ANY REPRODUCTION<br>IN PART OR AS A WHOLE WITHOUT THE<br>WRITTEN PERMISSION OF FLAMBEAU,<br>INC. IS PROHIBITED. |            | SHT     | FLAMBEAU, INC.                             |                          |                                     |                |  |
|                                                                                                                                                                                                                                        |            | 1       | SCALE: 1:6<br>MOLD NO: 533<br>DESCRIPTION: | BFI NO: NA<br>MAT'L: NA  | DRAWN BY: ANA DATE<br>FPN: 071409AE | :10-22-14      |  |
| DIMENSIONS ARE IN INCHES.<br>THE FOLLOWING TOLERANCES APPLY<br>UNLESS OTHERWISE SPECIFIED<br>ANGULAR: ±3°<br>TWO PLACE x.xx ±.125"<br>THREE PLACE x.xxx ±.060"                                                                         |            | OF<br>1 | 5 GALLON LP CARB/EPA FUEL TANK ASSEMBLY    |                          |                                     |                |  |
| DIMENSIONS IN PARENTHESIS ( )<br>ARE FOR REFERENCE ONLY.                                                                                                                                                                               |            |         | CUSTOMER:<br>US PLASTICS                   |                          | DWG NO: 07                          | DWG NO: 071409 |  |